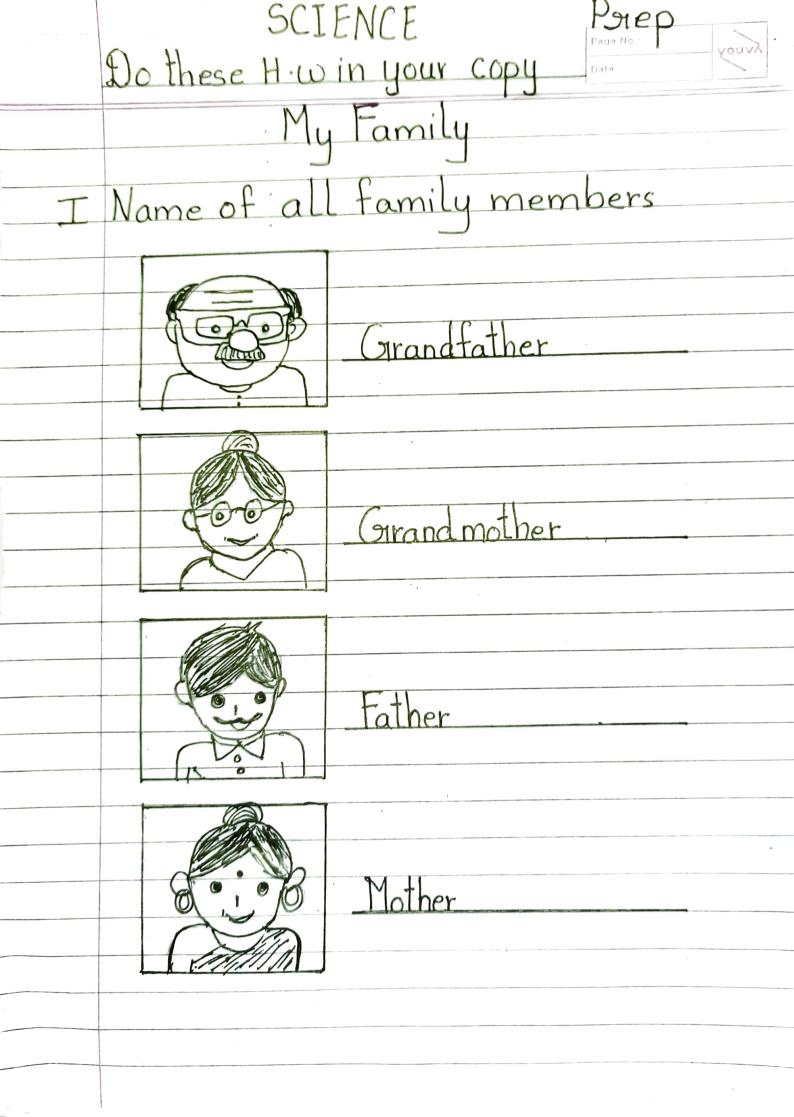

|   |                  |       |      | Page No.: |  |
|---|------------------|-------|------|-----------|--|
|   | Learn these with | spell | ings |           |  |
| I | Family members   |       | ^    |           |  |
|   | Father           |       |      |           |  |
|   | Mother           |       |      |           |  |
|   | Girand Father    |       |      |           |  |
|   | Grandmother      |       |      |           |  |
|   | Brother          |       |      |           |  |
|   | Sister           |       |      |           |  |
| I | Pet animals      |       |      |           |  |
| 1 | Dog              | 4     | Rab  | oit       |  |
|   |                  | 5     |      |           |  |
| 3 | Fish             |       |      |           |  |
|   |                  |       |      |           |  |
|   |                  |       |      |           |  |